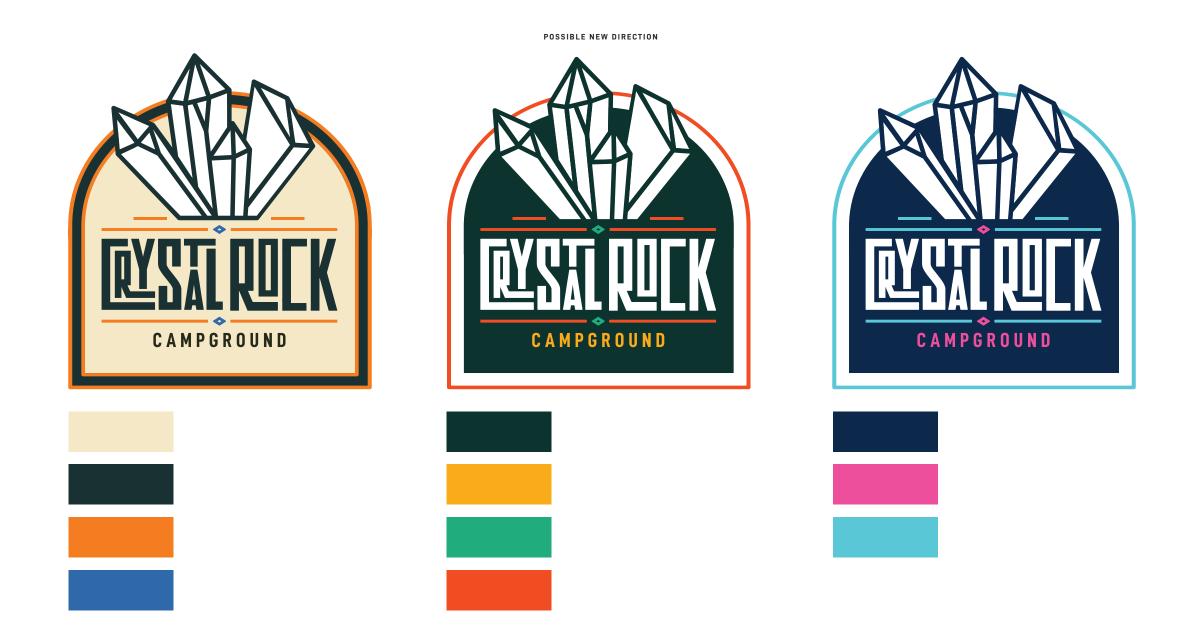

# COLOR STUDY PROGRESS

# FINAL CRYSTAL ROCK CAMPGROUND

## **OFFICIAL MARK**

Crystal Rock is a one of a kind camping getaway. In an effort to bring that same highend mentality to the brand, Crystal Rock has chosen to set themselves apart in more ways than one. The primary logo consists of custom graphic elements and a custom a typeface unique to Crystal Rock. The mark has similarities to patch when worn is an be worn with pride.

#### COLOR PALETTE