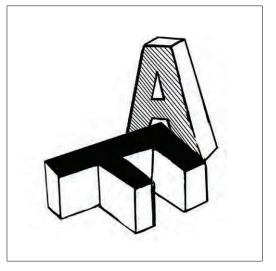

### **PROFESSIONAL**

BAD

#### FIDEI ARCHITECTURE

- Typeface appears dated and too condensed
- · Hard to read
- Works well small but not able to stand apart
- Typeface appears dated