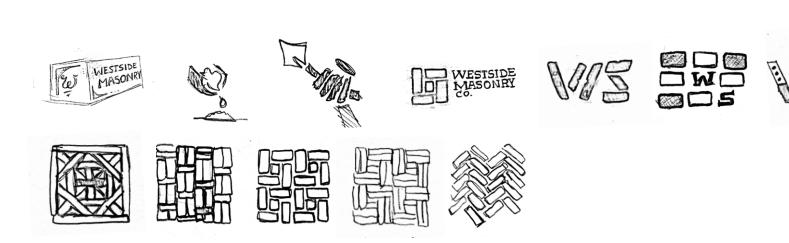

# **SKETCHES**

WESTSIDE MASONRY

#### **ABOUT**

#### **KEY WORDS**

Brick, stone, traditional, modern, hardscape, hardworking