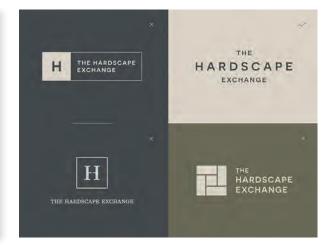

#### **WESTSIDE MASONRY**

- Type have a lot of tension by the brick walls
- Black and Red color pallete is hard to read
- Information could be re-arranged to overall

#### **KEY WORDS**

Brick, stone, traditional, modern, hardscape, hardworking

## **REFINED FINALS**

ICON/PICTOGRAM