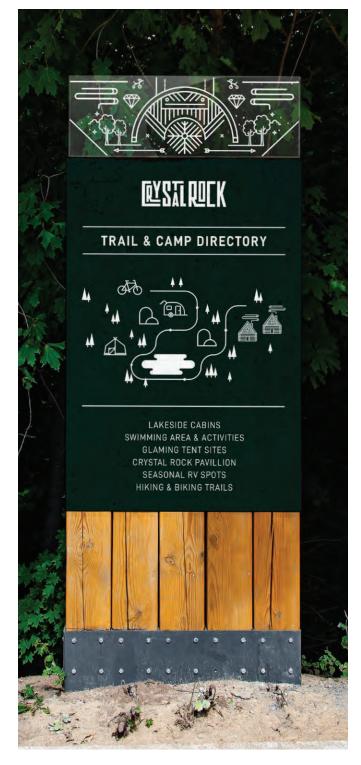

# SIGNAGE APPLICATIONS

CRYSTAL ROCK CAMPGROUND

SIGNAGE TRAIL GUIDE & MAP

SIGNAGE OUTDOOR DIRECTIONAL

SIGNAGE ROADSIDE ENTRANCE

SIGNAGE CAMPGROUND ENTRANCE

SIGNAGE CAMP OFFICE HOURS