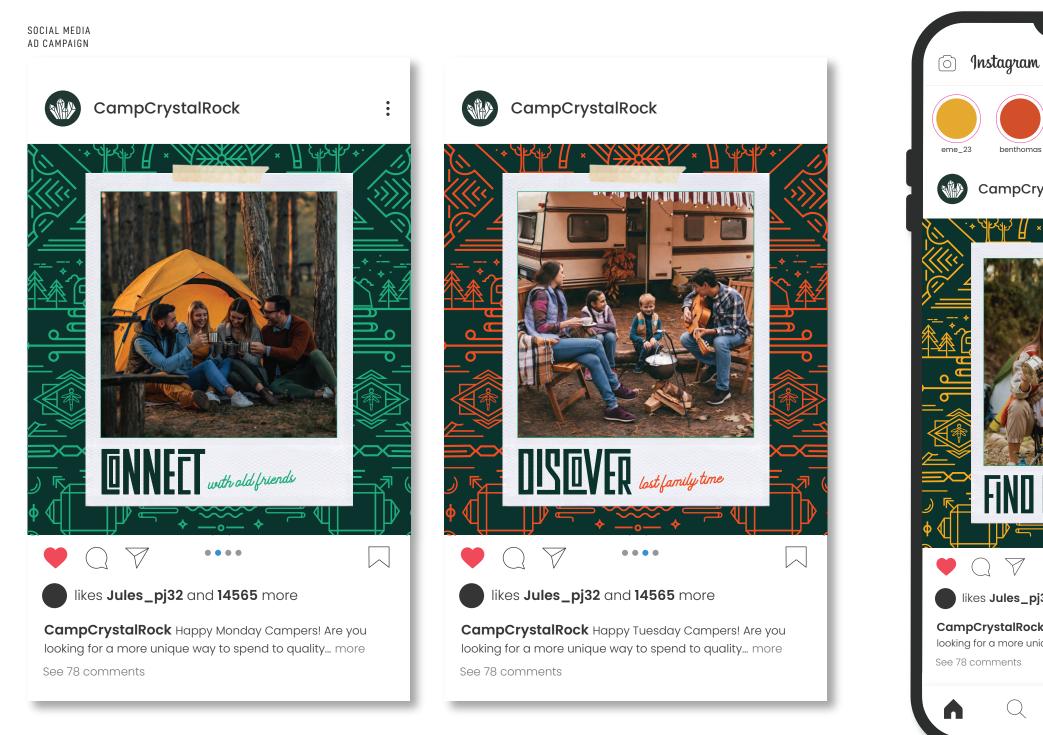

#### PHOTOGRAPHY

Photography is also an important element in Crystal Rock's brand message. This aspect in itself can make or break a brand of such nature. All imagery should be used to show Crystal Rock in a classy but also fun manner. Images will focus on the sense of luxury found within camp such as accommindations, the people, and camping activities. Color scheme is also a huge aspect used in tying together the Crystal Rock brand. While choosing photography picking photos with hues of yellow, green, or teal are a successful way to keep the feeling of cohension when paired with the Crystal Rock logo and Illustrations.