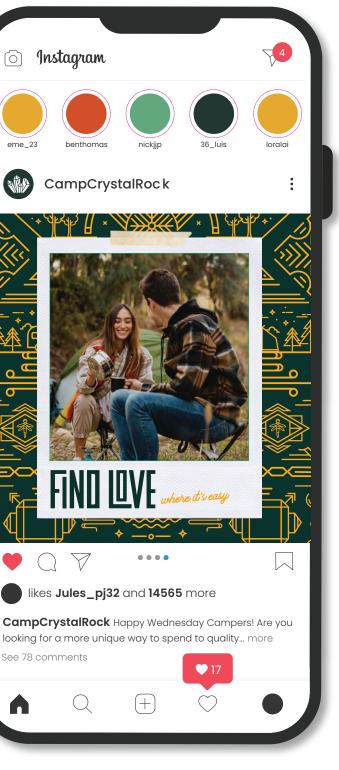

#### PHOTOGRAPHY

Photography is also an important element in Crystal Rock's brand message. This aspect in itself can make or break a brand of such nature. All imagery should be used to show Crystal Rock in a classy but also fun manner. Images will focus on the sense of luxury found within camp such as accommindations, the people, and camping activities. Color scheme is also a huge aspect used in tying together the Crystal Rock brand. While choosing photography picking photos with hues of yellow, green, or teal are a successful way to keep the feeling of cohension when paired with the Crystal Rock logo and Illustrations.