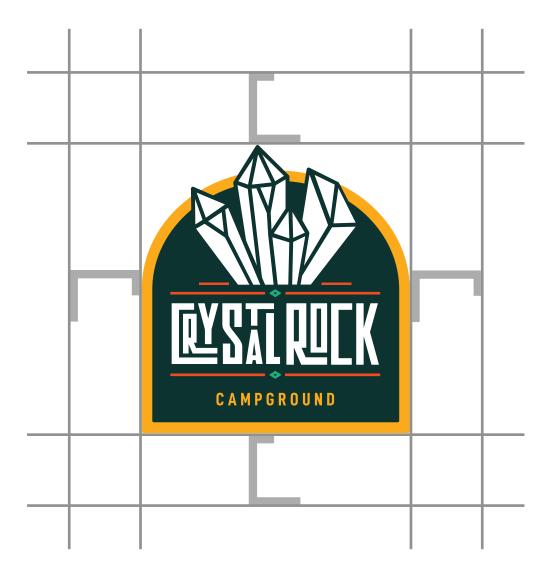

## **CLEARSPACE**

when using the Crystal Rock signature logo one must insure to always maintain the minimum amount of clearspace. This use of clearspace is shown in the diagram to the left. This clearspace will ensure that the Crystal Rock logo will be properly protrayed in various types of media.

#### SIZE

When using the Crystal Rock logo, the proper sizing must always be applied. In print application, one must use a minimum inch of 1". During digital application, the minimum size is 100px in width.

1" MINIMUM WIDTH PRINT

100PX MINIMUM WEB WIDTH

П