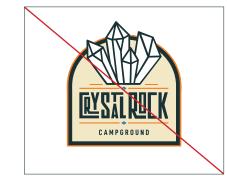

#### **INCORRECT USAGE X**

USING ANY COLORS OUTSIDE OF CR SCHEME

CHANGING PROPORTIONS OF ELEMENTS

CUTTING LOGO IN HALF

WHITE ON A LIGHT COLORED BACKGROUND

#### **INCORRECT USAGE**

Displayed in the far right boxes are four examples when one may be breaking the rules of application. The Crystal Rock logo can not be manipulated including: using unrelated color scheme, changing proportions, cutting the logo in half, and placing the logo in white over a image or color that makes it unlegible.